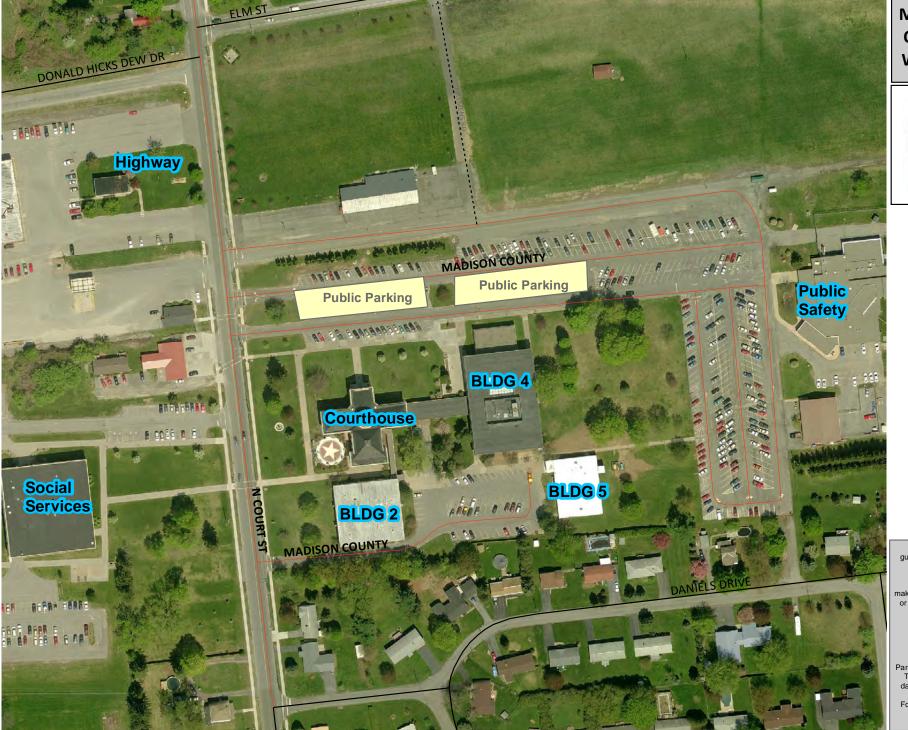

## Madison County Office Complex Wampsville, NY

Madison County makes no guarantee or warranty concerning the accuracy of information contained on this map. Madison County further makes no warranty, either expressed or implied, regarding the condition of the product or its fitness for any particular purpose. The burden for determining fitness for use lies entirely with the user. This is not a survey product. Parcel data is updated twice a year. The user should assume parcel data to be a minimum of 6 months old at any time. For further information please call the Planning Department at (315) 366-2376.